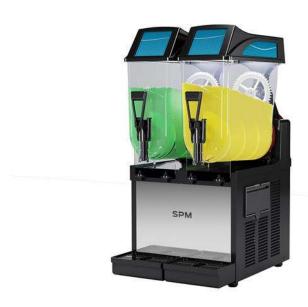

## FROSTY, 2 BOWLS, MECHANICAL CONTROL

Ref: 560593 (FROSTY2NEW)

SLUSH MACHINE FROSTY 2 STD 230/50 BLACK - GAS R290

#### **General Features**

FROSTY is the ideal slushy machine for those who want large-sized equipment with high performance, but with a low investment budget.

FROSTY 2 is the equipment for the production and dispensing of slushie, sorbets and other frozen specialties, with n. 2 tanks with a capacity of 12 litres each.

Tanks work independently and are illuminated with a LED lighting system, for a strong appeal to the consumer, and encouraging impulse purchases.

FROSTY has a double mixing system prevents ice accumulation, for optimum product consistency.

#### Construction

- Double mixing system to guarantee a perfect consistency of the dispensed product.
- Slushy machine, equipped with 2x12-litres tanks