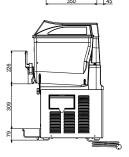

Control board:

Dimensions, Width:400 mmDimensions, Depth:555 mmDimensions, Height:825 mmNet weight:52 kgCooling system:AIR

**Refrigeration Data** 

Refrigerant gas: R290

## **Certifications**

The company reserves the right to make modifications to the products without prior notice. All information correct at time of printing.

Front

Rear side

Distances

www.spm.drink-systems.com infospm@electroluxprofessional.com