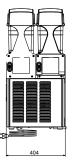

Control board:

Dimensions, Width:400 mmDimensions, Depth:555 mmDimensions, Height:825 mmNet weight:52 kgCooling system:AIR

**Refrigeration Data** 

Refrigerant gas: R290

## **Certifications**

The company reserves the right to make modifications to the products without prior notice. All information correct at time of printing.

Front

Rear side

Distances

www.spm.drink-systems.com infospm@electroluxprofessional.com